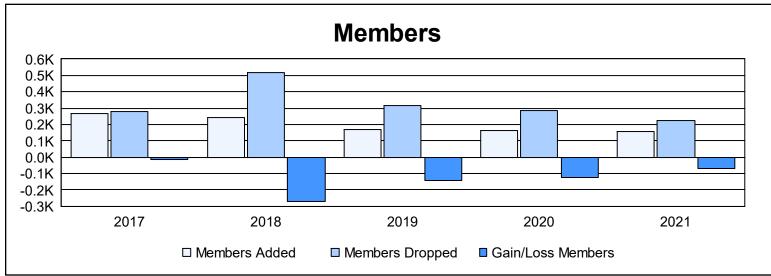

District 337 B As of June 2021 Cumulative

| Year      | New<br>Clubs | Dropped<br>Clubs | Gain/<br>Loss<br>Clubs | New<br>Members | Charter<br>Members | Reinstate<br>Members | Transfer<br>Members | Total<br>Member<br>Added | Total<br>Members<br>Dropped | Gain/<br>Loss<br>Members |
|-----------|--------------|------------------|------------------------|----------------|--------------------|----------------------|---------------------|--------------------------|-----------------------------|--------------------------|
| 2016-2017 | 0            | 0                | 0                      | 250            | 0                  | 17                   | 1                   | 268                      | 279                         | -11                      |
| 2017-2018 | 0            | 2                | -2                     | 238            | 0                  | 2                    | 3                   | 243                      | 516                         | -273                     |
| 2018-2019 | 0            | 0                | 0                      | 166            | 0                  | 2                    | 3                   | 171                      | 315                         | -144                     |
| 2019-2020 | 0            | 1                | -1                     | 154            | 0                  | 4                    | 3                   | 161                      | 285                         | -124                     |
| 2020-2021 | 0            | 2                | -2                     | 155            | 0                  | 0                    | 0                   | 155                      | 223                         | -68                      |
| Average   | 0            | 1                | -1                     | 193            | 0                  | 5                    | 2                   | 200                      | 324                         | -124                     |