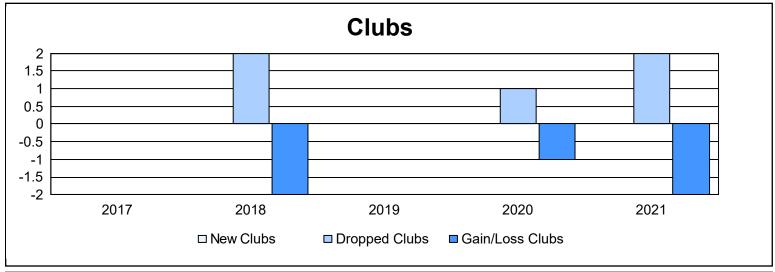

District 337 B As of June 2021 Cumulative

| Year      | New<br>Clubs | Dropped<br>Clubs | Gain/<br>Loss<br>Clubs | New<br>Members | Charter<br>Members | Reinstate<br>Members | Transfer<br>Members | Total<br>Member<br>Added | Total<br>Members<br>Dropped | Gain/<br>Loss<br>Members |
|-----------|--------------|------------------|------------------------|----------------|--------------------|----------------------|---------------------|--------------------------|-----------------------------|--------------------------|
| 2016-2017 | 0            | 0                | 0                      | 250            | 0                  | 17                   | 1                   | 268                      | 279                         | -11                      |
| 2017-2018 | 0            | 2                | -2                     | 238            | 0                  | 2                    | 3                   | 243                      | 516                         | -273                     |
| 2018-2019 | 0            | 0                | 0                      | 166            | 0                  | 2                    | 3                   | 171                      | 315                         | -144                     |
| 2019-2020 | 0            | 1                | -1                     | 154            | 0                  | 4                    | 3                   | 161                      | 285                         | -124                     |
| 2020-2021 | 0            | 2                | -2                     | 155            | 0                  | 0                    | 0                   | 155                      | 223                         | -68                      |
| Average   | 0            | 1                | -1                     | 193            | 0                  | 5                    | 2                   | 200                      | 324                         | -124                     |